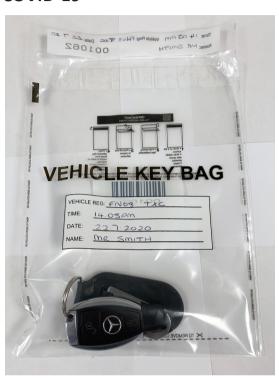

## Tamper Evident Vehicle Key Bag

# TAMPER EVIDENT SECURITY BAGS DESIGNED TO PREVENT THE POSSIBLE SPREAD OF COVID-19

The New Vehicle Key Tamper Evident Security Bag designed to allow the safe storage and movement of Vehicle keys.

The tamper evident key bags are designed to secure the vehicle keys whilst service/repair/test drives etc are being conducted.

The bags facilitate the secure storage of the keys, whilst a tamper evident closure gives reassurance to both staff and customers that no unauthorised entry and consequent possible contamination to the keys has been made.

The keys can still be activated through the bag thereby not restricting access to vehicles.

#### **Features**

- Made From 100% Recyclable plastic
- Tamper Evident Security Tape Closure offers clear visible signs of any unauthorised opening, thereby giving a clear indication of any tampering attempts and/or potential cross contamination threat of Covid-19.
- Information Box on bag to include details of Vehicle Reg, Customer Name, Date and Time.

- Barcode 128 with serial number as standard
- Perforated Receipt Tab at top
- Proprietary double-sided welding to prevent side cutting and re-sealing
- Made of Transparent Plastic to allow clear vision of keys