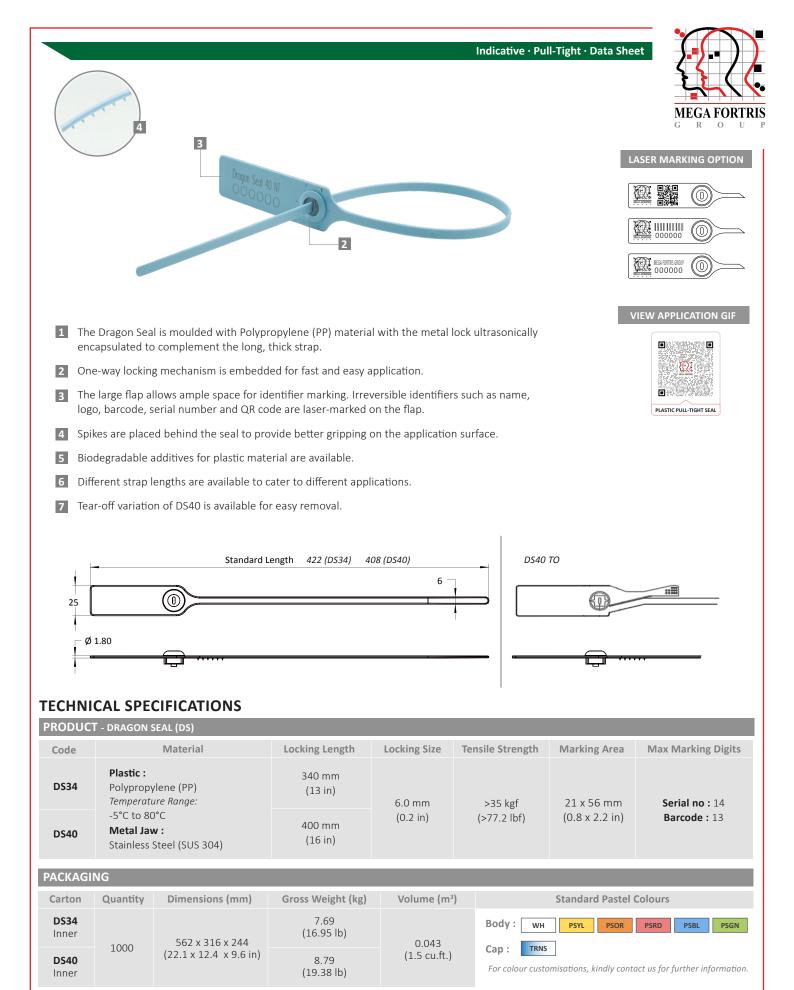

## Stronger seal structure for security in heavy duty.

Dragon Seal features a series of strong indicative seals with a wide flap. It is rigid to withstand rough handling and has high pull strength endurance. This range of seals is durable and versatile for security and authentication purposes in any application.