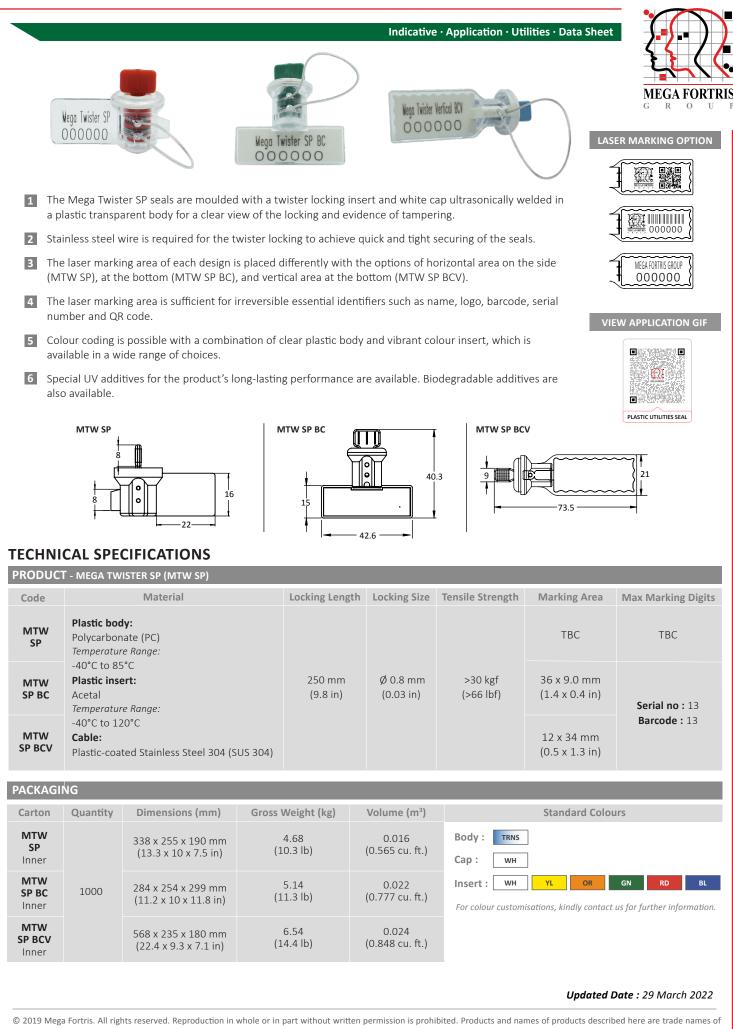

oystem : 3 phase 4 wire oltage : 3 x 230/400V Current : 3 x 10 - 100A Frequency : 50Hz Test LED 800 Pulses/Unit

Wh Cl. 1.0



## INDICATIVE SEAL MEGA TWISTER SP (MTW SP)

Application Seal

MD

## Extensive range of designs for a variety of identifying purposes.

The Mega Twister SP seal range consists of multiple identifier placement options to accommodate different requirements. Their simple locking mechanism makes the seals user-friendly and versatile for different applications. The seals are small in size and space-saving.

Applications:

Utility Meters & Scales
Chemical and Oil Refinery
Transportation
Banking



Mega Twister SP BC

**PREVENTION · PROTECTION · PEACE OF MIND** 

TAPA



the Mega Fortris Group of Companies. Features and specifications are subject to change without notice as Mega Fortris products undergo constant development. Mega Fortris (M) Sdn. Bhd. reserves the right to make changes without notice to our products and the information published about them. The material presented in the "Product Application GIF" image is for guidance only.